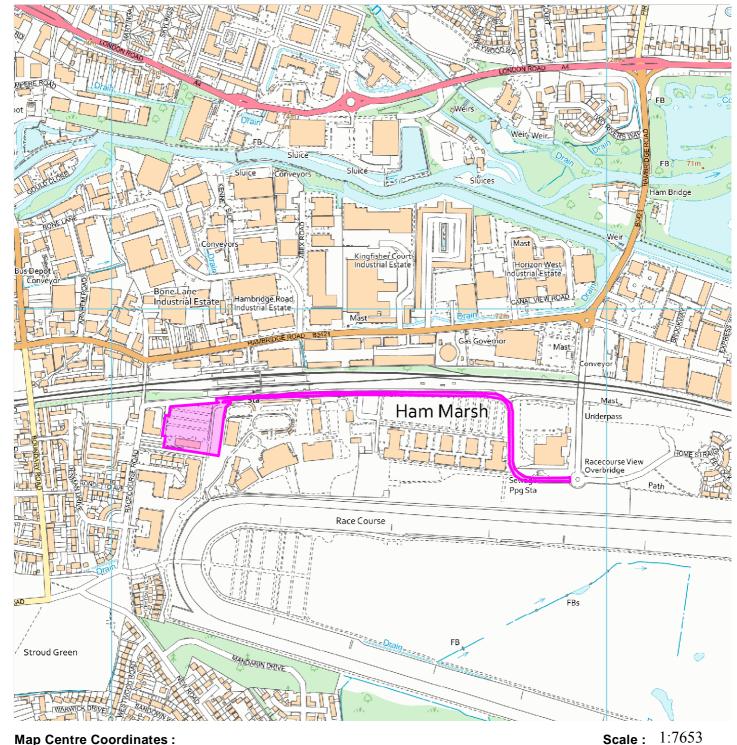

## 18/03340/COMIND

## The Lodge, Newbury Racecourse RG14 7NZ

## **Map Centre Coordinates:**

Reproduced from the Ordnance Survey map with the permission of the Controller of Her Majesty's Stationery Office © Crown Copyright 2003.

Unauthorised reproduction infringes Crown Copyright and may lead to prosecution or civil proceedings .

| Scale 1:7654 |    |     |     |     |  |
|--------------|----|-----|-----|-----|--|
| m            | 97 | 194 | 291 | 388 |  |

| Organisation | West Berkshire Council |
|--------------|------------------------|
| Department   |                        |
| Comments     | Not Set                |
| Date         | 20 June 2019           |
| SLA Number   | 0100024151             |